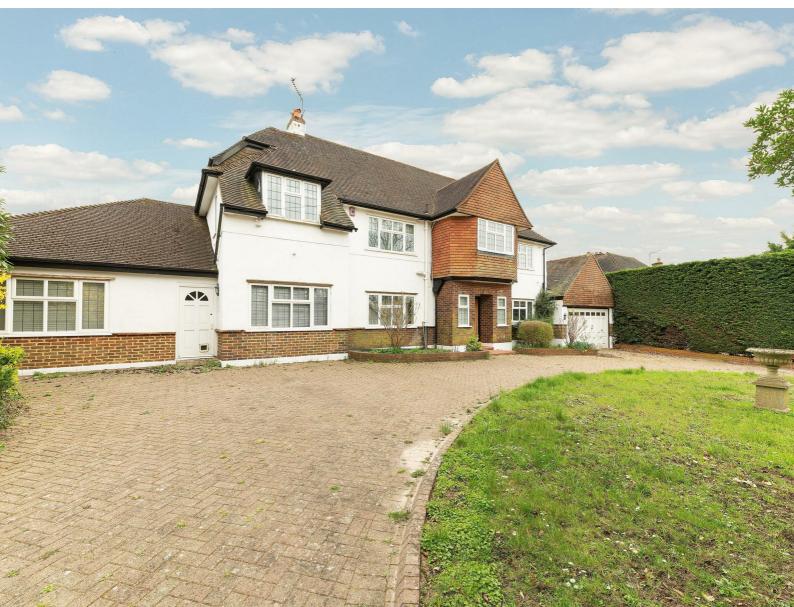

# Higher Drive Banstead, Surrey SM7 IPL

WILLIAMS HARLOW ARE EXCITED TO PRESENT THIS EXTENSIVE DETACHED FAMILY HOME TO THE MARKET. The house downstairs comprises of a spacious kitchen-diner with large utility room, WC, four reception rooms and a study and upstairs provides five double bedrooms (I with walk-in dressing room), 2 large family bathrooms, with the final floor providing a sixth bedroom and en-suite shower room. Further benefits include a large rear garden with an in-andout driveway to the front.

## £4,000 PCM Unfurnished

DRIVEWAY Large in and out driveway

ENTRANCE Imposing wood front door leading into....

HALLWAY Large hallway with staircase and access to